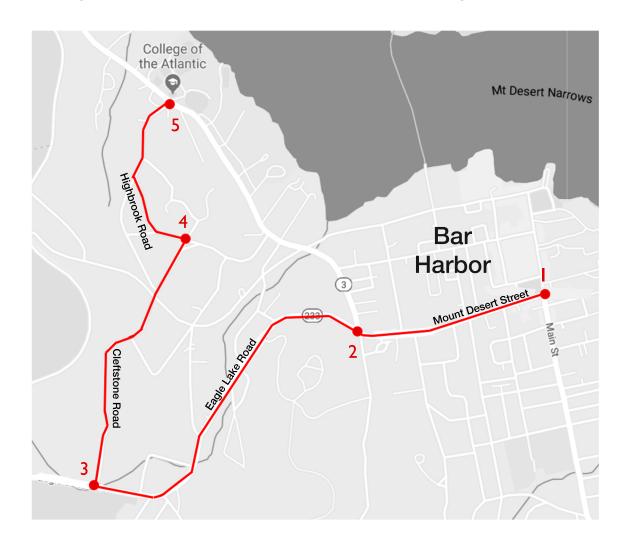

## ROUTE 3 DETOUR

Traveling from downtown Bar Harbor to College of the Atlantic

- I. From downtown Bar Harbor, take Mount Desert Street (Route 3) west to the traffic light.
- 2. Continue straight onto Eagle Lake Road (Route 233); follow for 0.9 miles.
- 3. Turn right onto Cleftstone Road; proceed 0.7 miles, staying straight at the first stop sign.
- 4. At the second stop sign, turn left onto Highbrook Road; proceed 0.2 miles then merge to the right to stay on Highbrook Road; continue 0.2 miles down hill to stop sign at Route 3/Eden Street.
- 5. Cross the street directly into College of the Atlantic's main entrance.